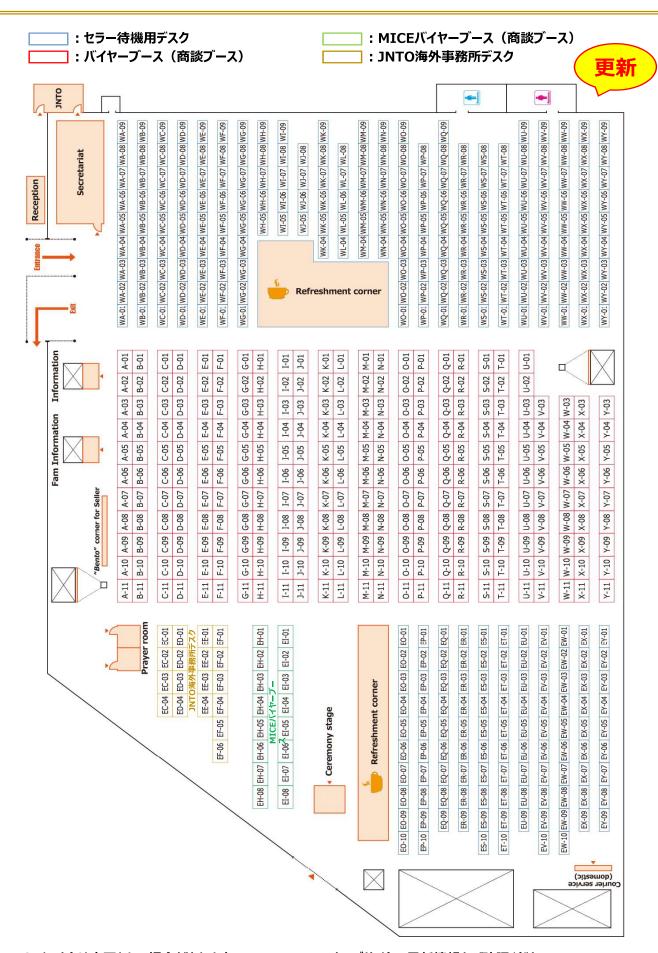

# □ 商談会場

- ※ 東京ビッグサイトの利用時間(正面エントランスの解錠時間)は8:00~20:00です。
- ※ 商談会場(東7ホール)までは、入場パスは必要ありません。ただし、入場パスをお持ちでない方は商談会場への入場はできませんのでご注意ください。

### ■ 商談会場(東7ホール)の開閉場時間

|          | 開場時間 | 閉場時間  |
|----------|------|-------|
| 9月26日(木) | 9:00 | 18:30 |
| 9月27日(金) | 8:00 | 18:30 |
| 9月28日(土) | 8:00 | 13:30 |

※ レイアウトは変更となる場合があります。VJTM&VJMMウェブサイトで最新情報をご確認ください。