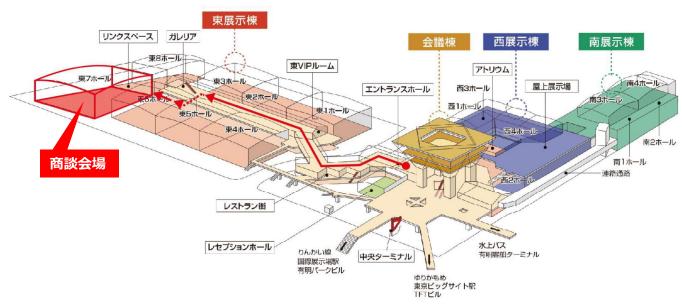

### 2 開催場所

東京ビッグサイト 東7ホール (東展示棟) (東京都江東区有明3丁目11-1)

15:20~16:00 コーヒーブレイク

16:00~17:50 アポイントメント商談

18:30 閉館

9月28日(土) 08:00 開場

09:00~11:50 アポイントメント商談

13:30 閉館

会 場 東京ビッグサイト 東7ホール (東展示棟)

〒135-0063 東京都江東区有明3丁目11-1

# □ 商談会場

- ※ 東京ビッグサイトの利用時間(正面エントランスの解錠時間)は8:00~20:00です。
- ※ 商談会場(東7ホール)までは、入場パスは必要ありません。ただし、入場パスをお持ちでない方は商談会場への入場はできませんのでご注意ください。

### ■ 商談会場(東7ホール)の開閉場時間

|          | 開場時間 | 閉場時間  |
|----------|------|-------|
| 9月26日(木) | 9:00 | 18:30 |
| 9月27日(金) | 8:00 | 18:30 |
| 9月28日(土) | 8:00 | 13:30 |

※ レイアウトは変更となる場合があります。VJTM&VJMMウェブサイトで最新情報をご確認ください。