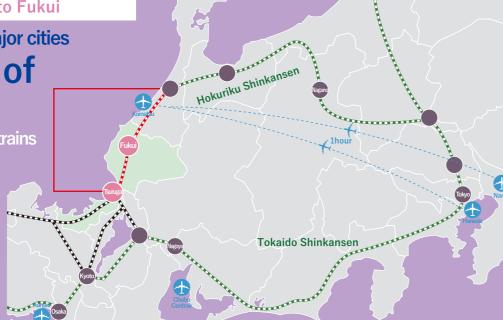

Please contact us for details

How to get to Fukui

Easy access from major cities

The Heart of Japan

Easy to access by both trains and planes

#### On 16 Mar, 2024

The Hokuriku Shinkansen pullet train will take you to Fukui from Tokyo in 2 hours 51 minutes with no ransfer

#### From Tokyo

From Osaka